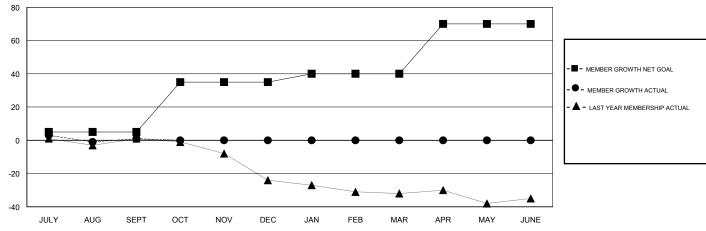

## GOALS AND ACTUAL MEMBERS CUMULATIVE

| DROPPED CLUBS: 0  DROPPED MEMBERS |    | 15 CLUBS OF 44 ADDED 1 OR MORE<br>NEW MEMBERS | GENDER DISTRIBUTION  MALE 973 (72.07%)  FEMALE 377 (27.93%)  Women Percentage Fiscal Year Goal: 30% |     |
|-----------------------------------|----|-----------------------------------------------|-----------------------------------------------------------------------------------------------------|-----|
| DECEASED                          | 5  | CLICK HERE FOR CUMULATIVE                     | TOTAL FAMILY UNIT MEMBERS                                                                           | 327 |
| CLUB CANCELLED                    | 0  | MEMBERSHIP DATA                               |                                                                                                     | 100 |
| OTHER 22                          |    |                                               | FAMILY MEMBERS PAYING HALF DUES                                                                     | 166 |
| TOTAL                             | 27 |                                               |                                                                                                     |     |